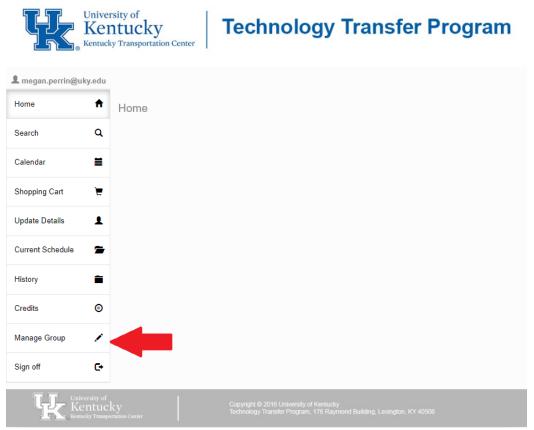

- 1. Log in to the training calendar
  - a. www.kyt2.com
  - b. Click on Admin (login for administrators)
  - c. Sign in
- 2. Click on Manage Group

3. Click on the participant that is currently registered for the course. You will click on the Edit/View button.